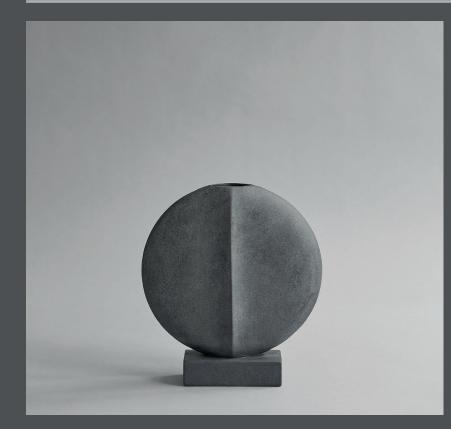

## **GUGGENHEIM MINI**

The connection between the sharp archetypical geometric lines and thin silhouettes of the Guggenheim collection creates a decorative, optical illusion.

Its three-dimensional form is intriguing from any angle. The texture of the handmade surface beautifully catches the light and becomes an artistic object in the space.

The hand glazed ceramic collection may vary slightly in terms of colour and it is not 100% waterproof.

Designed by Kristian Sofus Hansen & Tommy Hyldahl.

Product no: 203005

Type: Vase - Indoor

Designer / Year of design: Kristian Sofus Hansen & Tommy Hyldahl, 2017

Colour: Dark Grey Material: Ceramic

Care instructions: Use a soft dry cloth to clean the product. Do not use household cleaners. Not waterproof

Dimensions: L32 / W7 / H34 CM Country of origin: CN

Product weight: 2,00 Kgs