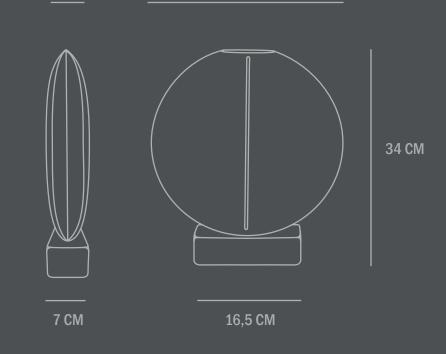

Colour: Dark Grey Material: Ceramic

Care instructions: Use a soft dry cloth to clean the product. Do not use household cleaners. Not waterproof

Dimensions: L32 / W7 / H34 CM Country of origin: CN

Product weight: 2,00 Kgs

Packaging: Dimensions: L35 / W13 / H42 CM Total weight incl. product: 3,00 Kgs Number of parcels: 1 Material: Brown cardboard

32 CM

3 CM